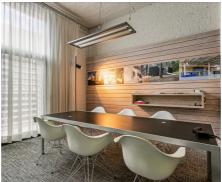

# **Description**

Tervuren centre - The austere village facade of this building does not reveal the impressive and enormous space behind it... You get a wow-feeling on entering the building, which has been stripped to the bone by the architectural firm that owns it and rebuilt with great taste into a cosy and spacious workplace with lots of personality. The building offers +/- 525m2 of workspace and also an upstairs triplex apartment with separate entrance (included in the price but no obligation to purchase). A few minutes' walk and you are in the city centre with numerous shops and restaurants. Ample free parking is within walking distance. Private underground car parks can also be provided. The office consists of various workspaces, meeting rooms, a server room, a kitchen with adjoining dining area, toilets, shower room, a patio (+/- 38m2) and a mezzanine. The triplex flat (+/- 176.8m2) consists on the first floor of an entrance hall, dining area, kitchen, bathroom, separate toilet, living area, two bedrooms and a south-west facing terrace (+/- 27m2). On the second floor, there are two bedrooms, bathroom and laundry corner. The building is 100% ready to use and offers numerous exploitation possibilities: obviously as an original and attractive workplace/office, but also as event space, gym, co-working space,... Contact Marie-Line on 0479 533 411 for more detailed info or a visit!