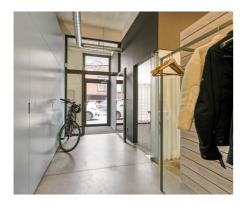

# **Description**

Tervuren centre - The austere village facade of this building does not reveal the impressive and enormous space behind it... You get a wow-feeling on entering the building, which has been stripped to the bone by the architectural firm that owns it and rebuilt with great taste into a cosy and spacious workplace with lots of personality. The building offers +/- 525m2 of workspace and also an upstairs triplex apartment with separate entrance (included in the price but no obligation to purchase). A few minutes' walk and you are in the city centre with numerous shops and restaurants. Ample free parking is within walking distance. Private underground car parks can also be provided. The office consists of various workspaces, meeting rooms, a server room, a kitchen with adjoining dining area, toilets, shower room, a patio (+/- 38m2) and a mezzanine. The triplex flat (+/- 176.8m2) consists on the first floor of an entrance hall, dining area, kitchen, bathroom, separate toilet, living area, two bedrooms and a south-west facing terrace (+/- 27m2). On the second floor, there are two bedrooms, bathroom and laundry corner. The building is 100% ready to use and offers numerous exploitation possibilities: obviously as an original and attractive workplace/office, but also as event space, gym, co-working space,... Contact Marie-Line on 0479 533 411 for more detailed info or a visit!