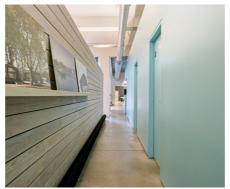

# **Description**

Tervuren centre - The austere village facade of this building does not reveal the impressive and enormous space behind it... You get a wow-feeling on entering the building, which has been stripped to the bone by the architectural firm that owns it and rebuilt with great taste into a cosy and spacious workplace with lots of personality. The building offers +/- 525m2 of workspace and also an upstairs triplex apartment with separate entrance (included in the price but no obligation to purchase). A few minutes' walk and you are in the city centre with numerous shops and restaurants. Ample free parking is within walking distance. Private underground car parks can also be provided. The office consists of various workspaces, meeting rooms, a server room, a kitchen with adjoining dining area, toilets, shower room, a patio (+/- 38m2) and a mezzanine. The triplex flat (+/- 176.8m2) consists on the first floor of an entrance hall, dining area, kitchen, bathroom, separate toilet, living area, two bedrooms and a south-west facing terrace (+/- 27m2). On the second floor, there are two bedrooms, bathroom and laundry corner. The building is 100% ready to use and offers numerous exploitation possibilities: obviously as an original and attractive workplace/office, but also as event space, gym, co-working space,... Contact Marie-Line on 0479 533 411 for more detailed info or a visit!