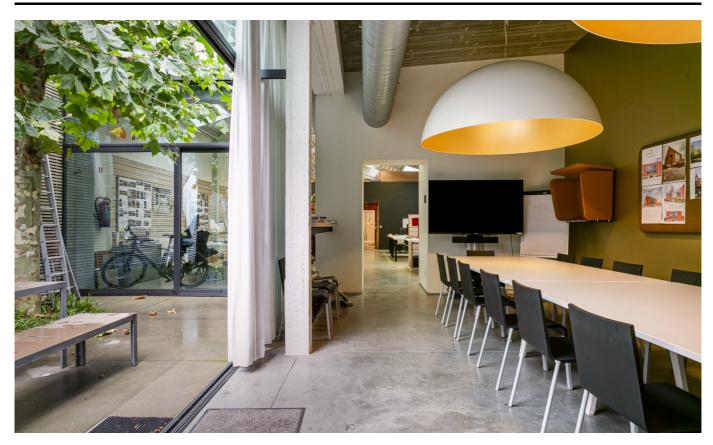

# **Description**

Tervuren centre - The austere village facade of this building does not reveal the impressive and enormous space behind it... You get a wow-feeling on entering the building, which has been stripped to the bone by the architectural firm that owns it and rebuilt with great taste into a cosy and spacious workplace with lots of personality. The building offers +/- 525m2 of workspace and also an upstairs triplex apartment with separate entrance (included in the price but no obligation to purchase). A few minutes' walk and you are in the city centre with numerous shops and restaurants. Ample free parking is within walking distance. Private underground car parks can also be provided. The office consists of various workspaces, meeting rooms, a server room, a kitchen with adjoining dining area, toilets, shower room, a patio (+/- 38m2) and a mezzanine. The triplex flat (+/- 176.8m2) consists on the first floor of an entrance hall, dining area, kitchen, bathroom, separate toilet, living area, two bedrooms and a south-west facing terrace (+/- 27m2). On the second floor, there are two bedrooms, bathroom and laundry corner. The building is 100% ready to use and offers numerous exploitation possibilities: obviously as an original and attractive workplace/office, but also as event space, gym, co-working space,... Contact Marie-Line on 0479 533 411 for more detailed info or a visit!