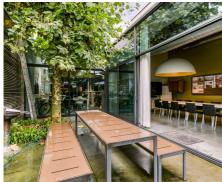

# **Description**

Tervuren centre - The austere village facade of this building does not reveal the impressive and enormous space behind it... You get a wow-feeling on entering the building, which has been stripped to the bone by the architectural firm that owns it and rebuilt with great taste into a cosy and spacious workplace with lots of personality. The building offers +/- 525m2 of workspace and also an upstairs triplex apartment with separate entrance (included in the price but no obligation to purchase). A few minutes' walk and you are in the city centre with numerous shops and restaurants. Ample free parking is within walking distance. Private underground car parks can also be provided. The office consists of various workspaces, meeting rooms, a server room, a kitchen with adjoining dining area, toilets, shower room, a patio (+/- 38m2) and a mezzanine. The triplex flat (+/- 176.8m2) consists on the first floor of an entrance hall, dining area, kitchen, bathroom, separate toilet, living area, two bedrooms and a south-west facing terrace (+/- 27m2). On the second floor, there are two bedrooms, bathroom and laundry corner. The building is 100% ready to use and offers numerous exploitation possibilities: obviously as an original and attractive workplace/office, but also as event space, gym, co-working space,... Contact Marie-Line on 0479 533 411 for more detailed info or a visit!