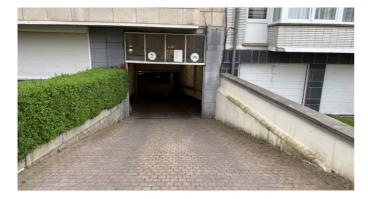

# Description

DUNANT-GENEVE - Parking space in underground garage with automatic door (remote control) - Not to be missed!