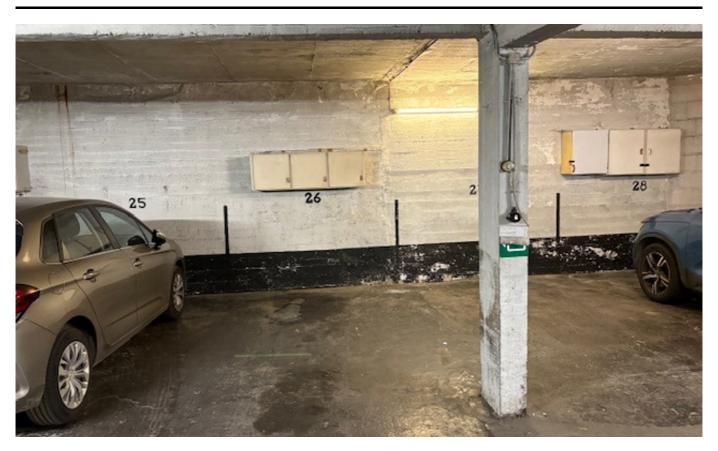

# Inside parking for sale Avenue Henry Dunant 4 P26 1140 Evere

# Description

DUNANT-GENEVE - Parking space in underground garage with automatic door (remote control) - Not to be missed!

#### **General information**

Construction year 1954 State Good state Floors 5 Garage Yes Parking inside Yes Parkings inside 2