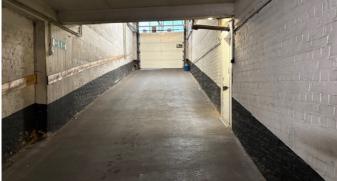

# Description

DUNANT-GENEVE - Parking space in underground garage with automatic door (remote control) - Not to be missed!