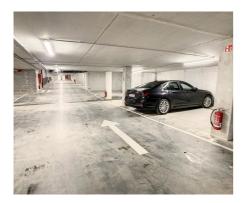

## **Description**

Wezembeek-Oppem - In a building complex located in the new center of Wezembeek-Oppem, 1 parking space with a depth of +/-4m and width of +/-2.40m in a secured parking - Electric access door to the basement.

#### **Dimensions**

Habitable surface

10 m<sup>2</sup>