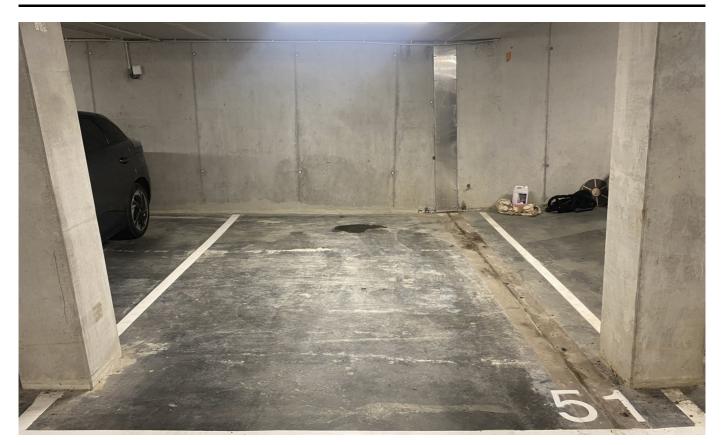

## **Description**

Wezembeek-Oppem - In a building complex located in the new center of Wezembeek-Oppem, 1 parking space with a depth of +/-4m and width of +/-2.40m in a secured parking - Electric access door to the basement.

#### **Dimensions**

Habitable surface

10 m<sup>2</sup>

#### **Financial**

Price

€ 125 per month

Reference

Europa 11/P51 - Emplacement de

parking

Available

Immediately