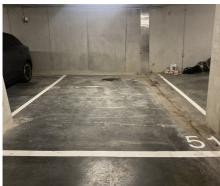

## **Description**

Wezembeek-Oppem - In a building complex located in the new center of Wezembeek-Oppem, 1 parking space with a depth of +/-4m and width of +/-2.40m in a secured parking - Electric access door to the basement.

#### **Dimensions**

Habitable surface

10 m<sup>2</sup>

#### **Financial**

Price

€ 125 per month

Reference

Europa 11/P51 - Emplacement de

parking

Available

Immediately