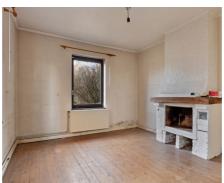

## **Description**

Close to shops, public transport and main roads, charming 3-facade house to renovate on nice plot of land of 3a30ca with open views - On the ground floor (+/-53m2), entrance hall, living room with open fire, dining room, separate kitchen, toilet, workshop and cellar. On the 1st floor, 2 bedrooms, bedroom 1 presently associated with dressing/office, shower room and toilet. On the 2nd floor, bedroom 3, bathroom, storage. Parking in front of the house. Recent gas condensation heater. Great potential for renovation (with or without permis). To be seen without delay!