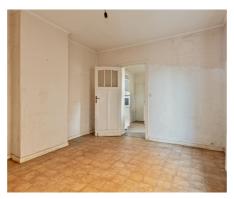

## **Description**

Close to shops, public transport and main roads, charming 3-facade house to renovate on nice plot of land of 3a30ca with open views - On the ground floor (+/-53m2), entrance hall, living room with open fire, dining room, separate kitchen, toilet, workshop and cellar. On the 1st floor, 2 bedrooms, bedroom 1 presently associated with dressing/office, shower room and toilet. On the 2nd floor, bedroom 3, bathroom, storage. Parking in front of the house. Recent gas condensation heater. Great potential for renovation (with or without permis). To be seen without delay!