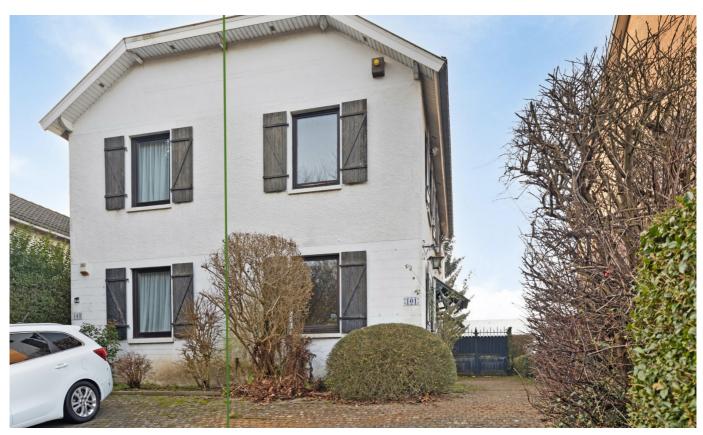

# House for sale

Oscar de Burburelaan 101 1950 Kraainem

€ 385.000

## **Description**

Close to shops, public transport and main roads, charming 3-facade house to renovate on nice plot of land of 3a30ca with open views - On the ground floor (+/-53m2), entrance hall, living room with open fire, dining room, separate kitchen, toilet, workshop and cellar. On the 1st floor, 2 bedrooms, bedroom 1 presently associated with dressing/office, shower room and toilet. On the 2nd floor, bedroom 3, bathroom, storage. Parking in front of the house. Recent gas condensation heater. Great potential for renovation (with or without permis). To be seen without delay!