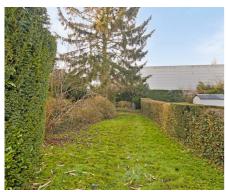

## **Description**

Close to shops, public transport and main roads, charming 3-facade house to renovate on nice plot of land of 3a30ca with open views - On the ground floor (+/-53m2), entrance hall, living room with open fire, dining room, separate kitchen, toilet, workshop and cellar. On the 1st floor, 2 bedrooms, bedroom 1 presently associated with dressing/office, shower room and toilet. On the 2nd floor, bedroom 3, bathroom, storage. Parking in front of the house. Recent gas condensation heater. Great potential for renovation (with or without permis). To be seen without delay!

## In the proximity

Environment

Free sight

Shops at

50 m

School nearby

Yes

2.000 m