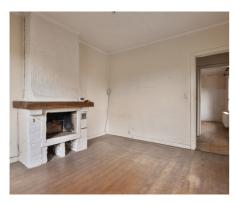

## **Description**

Close to shops, public transport and main roads, charming 3-facade house to renovate on nice plot of land of 3a30ca with open views - On the ground floor (+/-53m2), entrance hall, living room with open fire, dining room, separate kitchen, toilet, workshop and cellar. On the 1st floor, 2 bedrooms, bedroom 1 presently associated with dressing/office, shower room and toilet. On the 2nd floor, bedroom 3, bathroom, storage. Parking in front of the house. Recent gas condensation heater. Great potential for renovation (with or without permis). To be seen without delay!