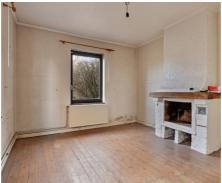

# **Description**

UNDER OPTION - Close to shops, public transport and main roads, charming 3-facade house to renovate on nice plot of land of 3a30ca with open views - On the ground floor (+/-53m2), entrance hall, living room with open fire, dining room, separate kitchen, toilet, workshop and cellar. On the 1st floor, 2 bedrooms, bedroom 1 presently associated with dressing/office, shower room and toilet. On the 2nd floor, bedroom 3, bathroom, storage. Parking in front of the house. Recent gas condensation heater. Great potential for renovation (with or without permis). To be seen without delay!

### Layout

Kitchen

Yes (semi fitted)

Bureau

12 m<sup>2</sup>

Bedroom 1

20 m²

Bedroom 2