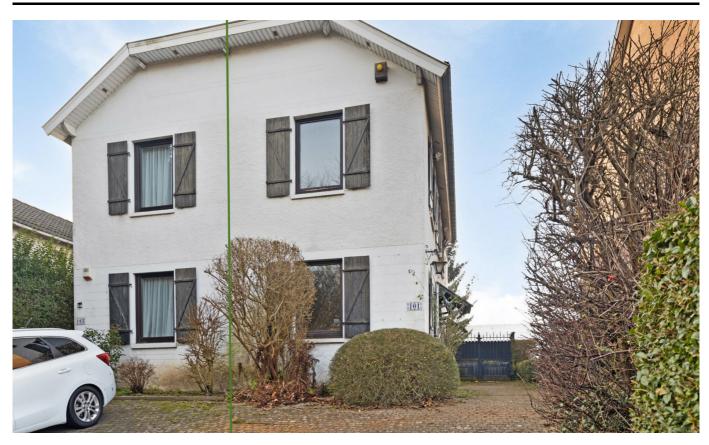

# **Description**

UNDER OPTION - Close to shops, public transport and main roads, charming 3-facade house to renovate on nice plot of land of 3a30ca with open views - On the ground floor (+/-53m2), entrance hall, living room with open fire, dining room, separate kitchen, toilet, workshop and cellar. On the 1st floor, 2 bedrooms, bedroom 1 presently associated with dressing/office, shower room and toilet. On the 2nd floor, bedroom 3, bathroom, storage. Parking in front of the house. Recent gas condensation heater. Great potential for renovation (with or without permis). To be seen without delay!