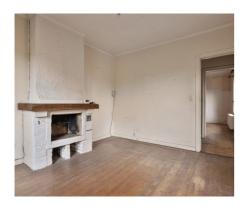

# **Description**

UNDER OPTION - Close to shops, public transport and main roads, charming 3-facade house to renovate on nice plot of land of 3a30ca with open views - On the ground floor (+/-53m2), entrance hall, living room with open fire, dining room, separate kitchen, toilet, workshop and cellar. On the 1st floor, 2 bedrooms, bedroom 1 presently associated with dressing/office, shower room and toilet. On the 2nd floor, bedroom 3, bathroom, storage. Parking in front of the house. Recent gas condensation heater. Great potential for renovation (with or without permis). To be seen without delay!