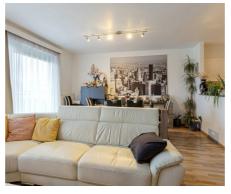

# Description

Residence Collins House - Ready to move in apartment with a surface of +/-105m2 located within walking distance of a park. The apartment consists of an entrance hall, separate toilet, storage room with washing machine and dryer, shower room, spacious living room, open kitchen with access to southeast facing terrace (+/-9.30m2), bedroom 1 (+/-10m2) with access to the second terrace and bedroom 2 (+/-12m2) with adjoining bathroom. Parkings space in the garage (25,000 $\in$  - purchase obligatory). The apartment is rented at 800 $\in$  + 85 $\in$  common charges. Very pleasant and spacious property in good condition, with communal bicycle storage, located near public transport, shops, schools and main roads. Absolutely recommended!

## Layout

Living room 60 m<sup>2</sup> Kitchen Yes (US fully fitted)

Bedroom 1 10 m<sup>2</sup> Bedroom 2

12 m<sup>2</sup>

Shower rooms

2 Toilets

1