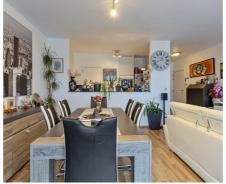

# Description

Residence Collins House - Ready to move in apartment with a surface of +/-105m2 located within walking distance of a park. The apartment consists of an entrance hall, separate toilet, storage room with washing machine and dryer, shower room, spacious living room, open kitchen with access to southeast facing terrace (+/-9.30m2), bedroom 1 (+/-10m2) with access to the second terrace and bedroom 2 (+/-12m2) with adjoining bathroom. Parkings space in the garage (25,000 $\in$  - purchase obligatory). The apartment is rented at 800 $\in$  + 85 $\in$  common charges. Very pleasant and spacious property in good condition, with communal bicycle storage, located near public transport, shops, schools and main roads. Absolutely recommended!

## Layout

Living room 60 m<sup>2</sup> Kitchen Yes (US fully fitted)

Bedroom 1 10 m<sup>2</sup> Bedroom 2

12 m<sup>2</sup>

Shower rooms

2 Toilets

1