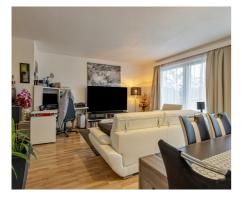

# Description

Residence Collins House - Ready to move in apartment with a surface of +/-105m2 located within walking distance of a park. The apartment consists of an entrance hall, separate toilet, storage room with washing machine and dryer, shower room, spacious living room, open kitchen with access to southeast facing terrace (+/-9.30m2), bedroom 1 (+/-10m2) with access to the second terrace and bedroom 2 (+/-12m2) with adjoining bathroom. Parkings space in the garage (25,000 $\in$  - purchase obligatory). The apartment is rented at 800 $\in$  + 85 $\in$  common charges. Very pleasant and spacious property in good condition, with communal bicycle storage, located near public transport, shops, schools and main roads. Absolutely recommended!

## Layout

Living room 60 m<sup>2</sup> Kitchen Yes (US fully fitted)

Bedroom 1 10 m<sup>2</sup> Bedroom 2

12 m<sup>2</sup>

Shower rooms

2 Toilets

1