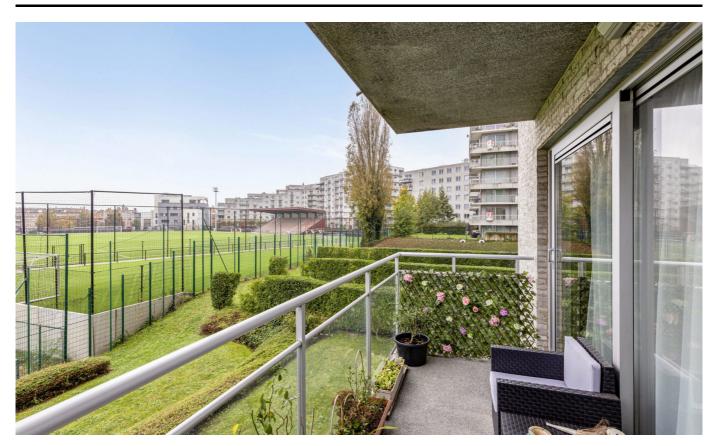

# Description

Residence Collins House - Ready to move in apartment with a surface of +/-105m2 located within walking distance of a park. The apartment consists of an entrance hall, separate toilet, storage room with washing machine and dryer, shower room, spacious living room, open kitchen with access to southeast facing terrace (+/-9.30m2), bedroom 1 (+/-10m2) with access to the second terrace and bedroom 2 (+/-12m2) with adjoining bathroom. Parkings space in the garage (25,000 $\in$  - purchase obligatory). The apartment is rented at 800 $\in$  + 85 $\in$  common charges. Very pleasant and spacious property in good condition, with communal bicycle storage, located near public transport, shops, schools and main roads. Absolutely recommended!

#### **General information**

| Construction year 2008 |
|------------------------|
| State                  |
| Good state             |
| Floor                  |
| 1                      |
| Terraces               |
| 1                      |
| Terrace 1              |
| 9 m²                   |
| Garage                 |
| Yes                    |
| Garages                |
| 1                      |
| Parking inside         |
| Yes                    |
|                        |

#### Dimensions

Habitable surface 105 m<sup>2</sup>