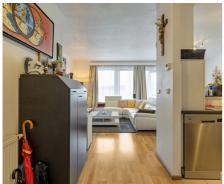

# Description

Residence Collins House - Ready to move in apartment with a surface of +/-105m2 located within walking distance of a park. The apartment consists of an entrance hall, separate toilet, storage room with washing machine and dryer, shower room, spacious living room, open kitchen with access to southeast facing terrace (+/-9.30m2), bedroom 1 (+/-10m2) with access to the second terrace and bedroom 2 (+/-12m2) with adjoining bathroom. Parkings space in the garage (25,000 $\in$  - purchase obligatory). The apartment is rented at 800 $\in$  + 85 $\in$  common charges. Very pleasant and spacious property in good condition, with communal bicycle storage, located near public transport, shops, schools and main roads. Absolutely recommended!

## Layout

Living room 60 m<sup>2</sup> Kitchen Yes (US fully fitted)

Bedroom 1 10 m<sup>2</sup> Bedroom 2

12 m<sup>2</sup>

Shower rooms

2 Toilets

1