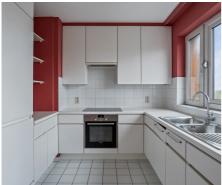

# Description

UNDER OPTION - On the 3rd floor of a small building with lift, bright apartment to be renovated comprising an entrance hall with cloakroom and toilet, living room of +/-37m2 with access to the south-west facing terrace and beautiful open views, separate kitchen, storage room with gas boiler and machine connections, 2 bedrooms of +/-20m2 and +/-17m2, bathroom with shower, bathtub, bidet and sink, cellar in the basement. Garage in addition at the price of  $\in$  35,000. To see without delay!

## Layout

Living room 37 m<sup>2</sup> Kitchen Fully fitted

Bedroom 1 20 m<sup>2</sup> Bedroom 2

17 m²

Bathroom shower and bath tub Toilets 1

Cellar Yes Laundry Yes