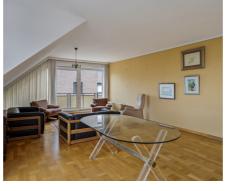

# Description

UNDER OPTION - On the 3rd floor of a small building with lift, bright apartment to be renovated comprising an entrance hall with cloakroom and toilet, living room of +/-37m2 with access to the south-west facing terrace and beautiful open views, separate kitchen, storage room with gas boiler and machine connections, 2 bedrooms of +/-20m2 and +/-17m2, bathroom with shower, bathtub, bidet and sink, cellar in the basement. Garage in addition at the price of  $\in$  35,000. To see without delay!

## Layout

Living room 37 m<sup>2</sup> Kitchen Fully fitted

Bedroom 1 20 m<sup>2</sup> Bedroom 2

17 m²

Bathroom shower and bath tub Toilets 1

Cellar Yes Laundry Yes