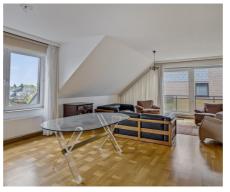

# Description

UNDER OPTION - On the 3rd floor of a small building with lift, bright apartment to be renovated comprising an entrance hall with cloakroom and toilet, living room of +/-37m2 with access to the south-west facing terrace and beautiful open views, separate kitchen, storage room with gas boiler and machine connections, 2 bedrooms of +/-20m2 and +/-17m2, bathroom with shower, bathtub, bidet and sink, cellar in the basement. Garage in addition at the price of  $\in$  35,000. To see without delay!

## Layout

Living room 37 m<sup>2</sup> Kitchen Fully fitted

Bedroom 1 20 m<sup>2</sup> Bedroom 2

17 m²

Bathroom shower and bath tub Toilets 1

Cellar Yes Laundry Yes