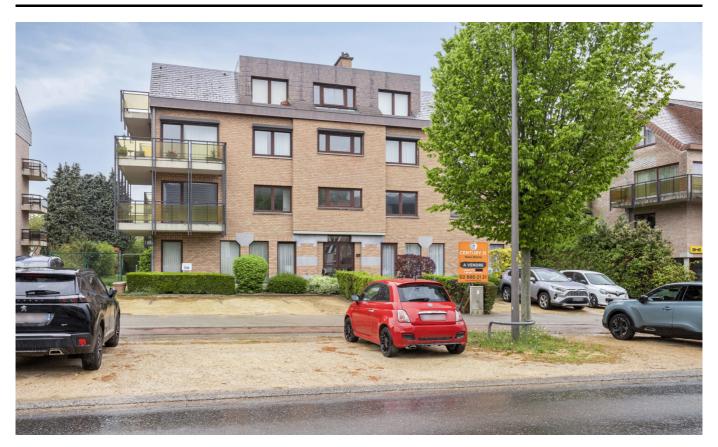

# Description

UNDER OPTION - On the 3rd floor of a small building with lift, bright apartment to be renovated comprising an entrance hall with cloakroom and toilet, living room of +/-37m2 with access to the south-west facing terrace and beautiful open views, separate kitchen, storage room with gas boiler and machine connections, 2 bedrooms of +/-20m2 and +/-17m2, bathroom with shower, bathtub, bidet and sink, cellar in the basement. Garage in addition at the price of  $\in$  35,000. To see without delay!

## Layout

Living room 37 m<sup>2</sup> Kitchen Fully fitted

Bedroom 1 20 m<sup>2</sup> Bedroom 2

17 m²

Bathroom shower and bath tub Toilets 1

Cellar Yes Laundry Yes