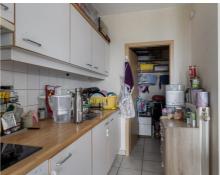

## **Description**

GENEVE-DUNANT - On the 5th floor of a nice residence with lift, bright flat composed of a spacious entrance hall with guest toilet, living room with open kitchen (+/-30m2) and access to the terrace (+/-4m2) and technical room, bedroom (+/-12m2), bathroom with shower in bath and washbasin, cellar. Parking space in supplement (25.000€) Compliant electrical installation, PEB D, rental obligation to be respected - To be seen!

### Layout

Living room

30 m<sup>2</sup>

Kitchen

Yes (US fully fitted)

Bedroom 1

12 m<sup>2</sup>

Bathroom