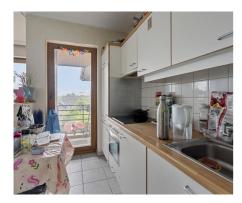

## **Description**

GENEVE-DUNANT - On the 5th floor of a nice residence with lift, bright flat composed of a spacious entrance hall with guest toilet, living room with open kitchen (+/-30m2) and access to the terrace (+/-4m2) and technical room, bedroom (+/-12m2), bathroom with shower in bath and washbasin, cellar. Parking space in supplement (25.000€) Compliant electrical installation, PEB D, rental obligation to be respected - To be seen!

### Layout

Living room

30 m<sup>2</sup>

Kitchen

Yes (US fully fitted)

Bedroom 1

12 m<sup>2</sup>

Bathroom