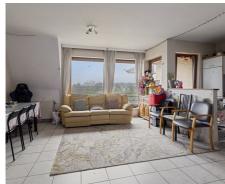

## **Description**

GENEVE-DUNANT - On the 5th floor of a nice residence with lift, bright flat composed of a spacious entrance hall with guest toilet, living room with open kitchen (+/-30m2) and access to the terrace (+/-4m2) and technical room, bedroom (+/-12m2), bathroom with shower in bath and washbasin, cellar. Parking space in supplement (25.000€) Compliant electrical installation, PEB D, rental obligation to be respected - To be seen!

### Layout

Living room

30 m<sup>2</sup>

Kitchen

Yes (US fully fitted)

Bedroom 1

12 m<sup>2</sup>

Bathroom