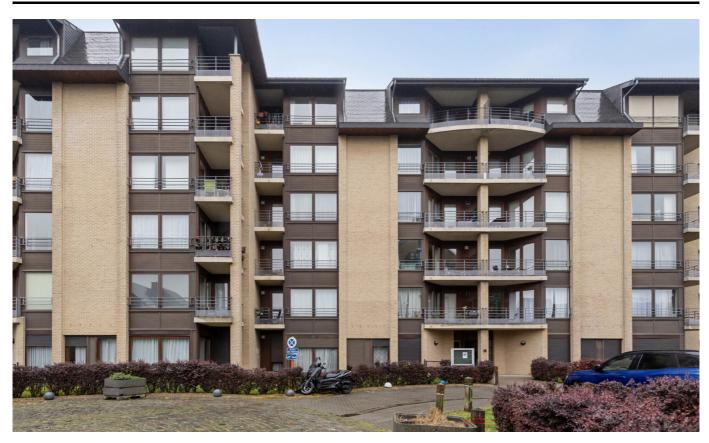

# Flat for sale

Clos de la Pastourelle 15 25 1140 Evere

€ 235.000

## **Description**

GENEVE-DUNANT - On the 5th floor of a nice residence with lift, bright flat composed of a spacious entrance hall with guest toilet, living room with open kitchen (+/-30m2) and access to the terrace (+/-4m2) and technical room, bedroom (+/-12m2), bathroom with shower in bath and washbasin, cellar. Parking space in supplement (25.000€) Compliant electrical installation, PEB D, rental obligation to be respected - To be seen!