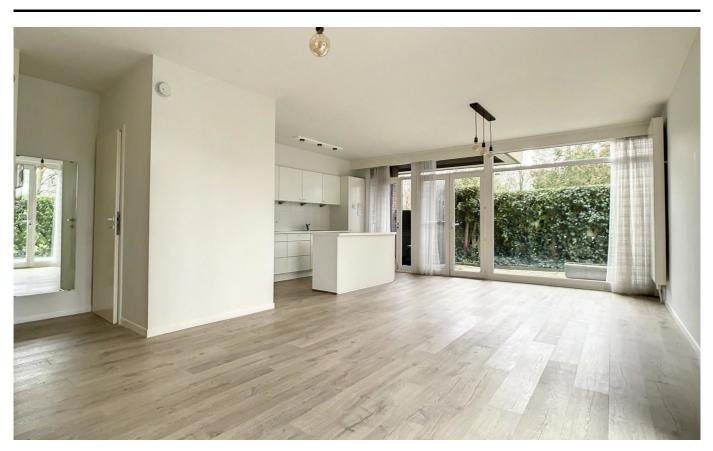

# Description

Bright apartment of +/- 120m2 with private garden situated on the ground floor, ideally located in a private parc close to major highways and tram stop -Tram 39 (Montgomery). It consists of an entrance with cloakroom and separate toilet, a separate laundry area, a living room of +/- 29m2 and open super equipped kitchen with access to the garden, 3 bedrooms (+/-16m2,+/-10m2, +/- 9,5m2) of which one with a large wardrobe, bathroom with bathtub/shower, toilet, separate shower room. Cellar included, parking for 50€/month. Double glazing, secured door, housekeeping. Provision for charges of 285€/month (common, heating, cold/warm water). Pleasant apartment with nice views, very well maintained. Not to be missed!