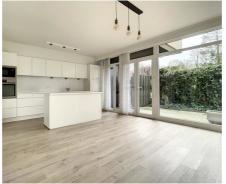

# Description

Bright apartment of +/- 120m2 with private garden situated on the ground floor, ideally located in a private parc close to major highways and tram stop -Tram 39 (Montgomery). It consists of an entrance with cloakroom and separate toilet, a separate laundry area, a living room of +/- 29m2 and open super equipped kitchen with access to the garden, 3 bedrooms (+/-16m2,+/-10m2, +/- 9,5m2) of which one with a large wardrobe, bathroom with bathtub/shower, toilet, separate shower room. Cellar included, parking for 50€/month. Double glazing, secured door, housekeeping. Provision for charges of 285€/month (common, heating, cold/warm water). Pleasant apartment with nice views, very well maintained. Not to be missed!