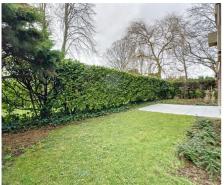

# Description

Bright apartment of +/- 120m2 with private garden situated on the ground floor, ideally located in a private parc close to major highways and tram stop -Tram 39 (Montgomery). It consists of an entrance with cloakroom and separate toilet, a separate laundry area, a living room of +/- 29m2 and open super equipped kitchen with access to the garden, 3 bedrooms (+/-16m2,+/-10m2, +/- 9,5m2) of which one with a large wardrobe, bathroom with bathtub/shower, toilet, separate shower room. Cellar included, parking for 50€/month. Double glazing, secured door, housekeeping. Provision for charges of 285€/month (common, heating, cold/warm water). Pleasant apartment with nice views, very well maintained. Not to be missed!