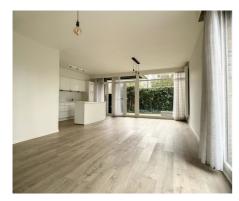

# Description

Bright apartment of +/- 120m2 with private garden situated on the ground floor, ideally located in a private parc close to major highways and tram stop -Tram 39 (Montgomery). It consists of an entrance with cloakroom and separate toilet, a separate laundry area, a living room of +/- 29m2 and open super equipped kitchen with access to the garden, 3 bedrooms (+/-16m2,+/-10m2, +/- 9,5m2) of which one with a large wardrobe, bathroom with bathtub/shower, toilet, separate shower room. Cellar included, parking for 50€/month. Double glazing, secured door, housekeeping. Provision for charges of 285€/month (common, heating, cold/warm water). Pleasant apartment with nice views, very well maintained. Not to be missed!