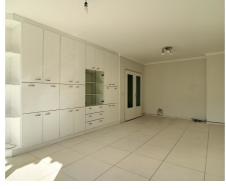

# Description

Avenue du Château - Basiliek district - Apartment of +/- 85m2 located on the second floor of a building with elevator, close to public transport ( bus - tram - metro Simonis) and the major highways. It consists of an entrance with built-in cloakroom and separate toilet, a bright living room of +/- 27m2 with a nice view on a green area and access to a terrace, equipped kitchen, bedroom 1 of +/- 14m2 with built-in cloakrooms and access to a 2nd terrace, second bedroom of +/-10m2, 1 bathroom, cellar. Double glazing, garage (box). Provision for charges : 175,00€/month ( Heating, water, common) - Available 01/08/2025.

## Layout

Living room 27 m<sup>2</sup> Kitchen Yes (hyper equipped)

Bedroom 1 **14 m<sup>2</sup>** Bedroom 2 **10 m<sup>2</sup>** 

Bathroom shower in bath Toilets 1

Cellar Yes