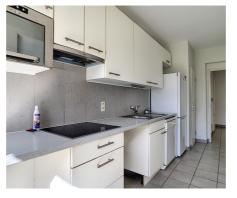

# Description

Avenue du Château - Basiliek district - Apartment of +/- 85m2 located on the second floor of a building with elevator, close to public transport ( bus - tram - metro Simonis) and the major highways. It consists of an entrance with built-in cloakroom and separate toilet, a bright living room of +/- 27m2 with a nice view on a green area and access to a terrace, equipped kitchen, bedroom 1 of +/- 14m2 with built-in cloakrooms and access to a 2nd terrace, second bedroom of +/-10m2, 1 bathroom, cellar. Double glazing, garage (box). Provision for charges : 175,00€/month ( Heating, water, common) - Available 01/08/2025.

## Layout

Living room 27 m<sup>2</sup> Kitchen Yes (hyper equipped)

Bedroom 1 **14 m<sup>2</sup>** Bedroom 2 **10 m<sup>2</sup>** 

Bathroom shower in bath Toilets 1

Cellar Yes