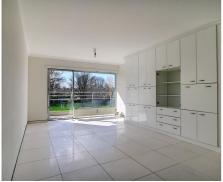

# Description

Avenue du Château - Basiliek district - Apartment of +/- 85m2 located on the second floor of a building with elevator, close to public transport ( bus - tram - metro Simonis) and the major highways. It consists of an entrance with built-in cloakroom and separate toilet, a bright living room of +/- 27m2 with a nice view on a green area and access to a terrace, equipped kitchen, bedroom 1 of +/- 14m2 with built-in cloakrooms and access to a 2nd terrace, second bedroom of +/-10m2, 1 bathroom, cellar. Double glazing, garage (box). Provision for charges : 175,00€/month ( Heating, water, common) - Available 01/08/2025.

## Layout

Living room 27 m<sup>2</sup> Kitchen Yes (hyper equipped)

Bedroom 1 **14 m<sup>2</sup>** Bedroom 2 **10 m<sup>2</sup>** 

Bathroom shower in bath Toilets 1

Cellar Yes