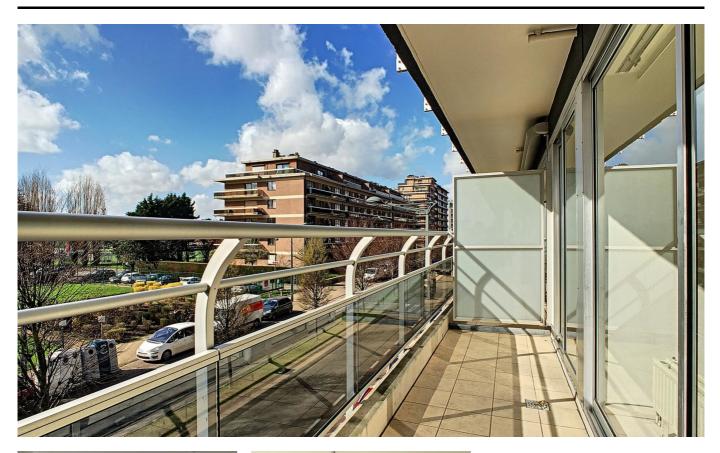

# Description

Avenue du Château - Basiliek district - Apartment of +/- 85m2 located on the second floor of a building with elevator, close to public transport ( bus - tram - metro Simonis) and the major highways. It consists of an entrance with built-in cloakroom and separate toilet, a bright living room of +/- 27m2 with a nice view on a green area and access to a terrace, equipped kitchen, bedroom 1 of +/- 14m2 with built-in cloakrooms and access to a 2nd terrace, second bedroom of +/-10m2, 1 bathroom, cellar. Double glazing, garage (box). Provision for charges : 175,00€/month ( Heating, water, common) - Available 01/08/2025.

#### **General information**

| Construction year |
|-------------------|
| 90                |
| Renovation        |
| 2012              |
| State             |
| Good state        |
| Floor             |
| 2                 |
| Floors            |
| 4                 |
| Terraces          |
| 2                 |
| Terrace 1         |
| 8 m²              |
| Garage            |
| Yes               |
| Garages           |
| 1                 |
| Parking inside    |
| Νο                |