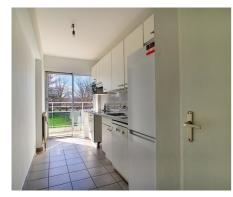

# Description

Avenue du Château - Basiliek district - Apartment of +/- 85m2 located on the second floor of a building with elevator, close to public transport ( bus - tram - metro Simonis) and the major highways. It consists of an entrance with built-in cloakroom and separate toilet, a bright living room of +/- 27m2 with a nice view on a green area and access to a terrace, equipped kitchen, bedroom 1 of +/- 14m2 with built-in cloakrooms and access to a 2nd terrace, second bedroom of +/-10m2, 1 bathroom, cellar. Double glazing, garage (box). Provision for charges : 175,00€/month ( Heating, water, common) - Available 01/08/2025.

## Layout

Living room 27 m<sup>2</sup> Kitchen Yes (hyper equipped)

Bedroom 1 **14 m<sup>2</sup>** Bedroom 2 **10 m<sup>2</sup>** 

Bathroom shower in bath Toilets 1

Cellar Yes