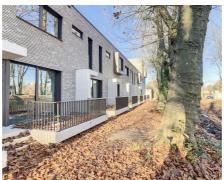

# **Description**

Golf course of Sterrebeek (The National) - At the limit with Tervuren. Nice duplex of +/- 92m2 in an exceptional environment. The apartment consists of an entrance with cloakroom and guest toilet, a bright living room of +/-25m2 with a nice view and access to a east facing terrace of +/- 8m2, an open fully equipped kitchen, a laundry room, 2 bedrooms one of which has access to the private terrace (+/-12,5m2, +/-12,5m2), bathroom with double washbasin and shower, seperate toilet.videophone, cellar, parking space in the building for 100€/month, 2 bicycle hooks. Provision for common charges: 150€/month. The golf domain offers an exceptional living environment, only 2 steps from all facilities (shops, fitness centre with pool in and outdoor, international schools (American, German, BSB)) and public transport (tram 39 Montgomery). Close to the capital, Sterea offers a truly unique lifestyle. Lighting, rods and a built-in closet will be installed. The apartment is available.