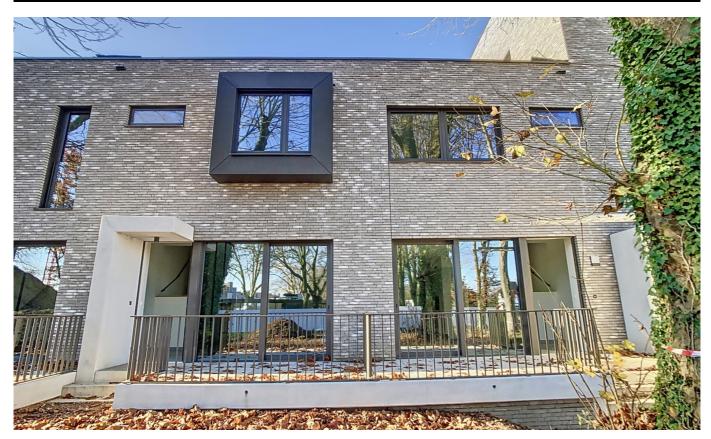

# **Description**

Golf course of Sterrebeek (The National) - At the limit with Tervuren. Nice duplex of +/- 92m2 in an exceptional environment. The apartment consists of an entrance with cloakroom and guest toilet, a bright living room of +/-25m2 with a nice view and access to a east facing terrace of +/- 8m2, an open fully equipped kitchen, a laundry room, 2 bedrooms one of which has access to the private terrace (+/-12,5m2, +/-12,5m2), bathroom with double washbasin and shower, seperate toilet.videophone, cellar, parking space in the building for 100€/month, 2 bicycle hooks. Provision for common charges: 150€/month. The golf domain offers an exceptional living environment, only 2 steps from all facilities (shops, fitness centre with pool in and outdoor, international schools (American, German, BSB)) and public transport (tram 39 Montgomery). Close to the capital, Sterea offers a truly unique lifestyle. Lighting, rods and a built-in closet will be installed. The apartment is available.