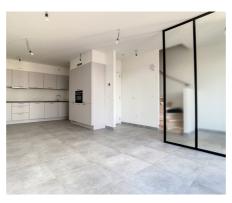

# **Description**

Golf course of Sterrebeek (The National) - At the limit with Tervuren. Nice duplex of +/- 92m2 in an exceptional environment. The apartment consists of an entrance with cloakroom and guest toilet, a bright living room of +/-25m2 with a nice view and access to a east facing terrace of +/- 8m2, an open fully equipped kitchen, a laundry room, 2 bedrooms one of which has access to the private terrace (+/-12,5m2, +/-12,5m2), bathroom with double washbasin and shower, seperate toilet.videophone, cellar, parking space in the building for 100€/month, 2 bicycle hooks. Provision for common charges: 150€/month. The golf domain offers an exceptional living environment, only 2 steps from all facilities (shops, fitness centre with pool in and outdoor, international schools (American, German, BSB)) and public transport (tram 39 Montgomery). Close to the capital, Sterea offers a truly unique lifestyle. Lighting, rods and a built-in closet will be installed. The apartment is available.

### Layout

Living room

25 m<sup>2</sup>

Kitchen

Yes (US fully fitted)

Bedroom 1

13 m<sup>2</sup>

Bedroom 2